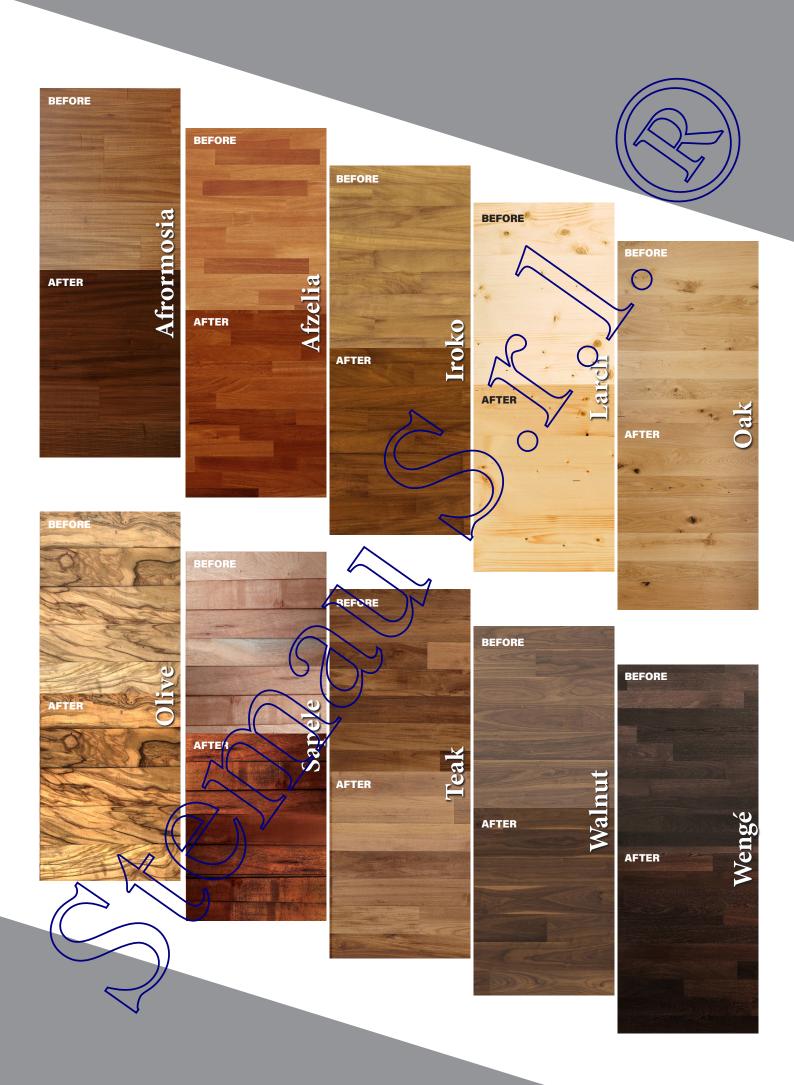

## THE OXIDATION PROCESS OF PARQUET

All wood species, over time, are destined to change their color tone, considering that are living organic matter, which react with air and light. Since wood is a photosensitive and photochromatic material, oxidation is a natural phenomenon, which occurs to direct or indirect exposure of wood to sunlight or air.

The oxidation process is a chemical reaction, that is a chromatic alteration, whose intensity depends on the substances that make up the wood.

The wood oxidizes according to the amount of light it receives, reaching stability after a couple of years at most.

Photochronic changes occur with greater intensity in the first periods of exposure to light, and then stabilize over time. The oxidation process changes from one specie to another. In fact some woods, in contact with the sublight change their color more clearly then others, lightening or darkening their tones.

Those of European origin such as Oak and Larch have a low oxidation, which over time will tend to become warmer. There will not be a strong oxidizing action, but a tendency to warm up one's own shade. Those of African or South American origin such as Afrormosia, Doussie', Iroko, have a much faster and more decisive oxidation, which tends to darken the original color. Not all wood species with oxidation tend to darken, such as Teak, which over time tends to lighten is darker parts, conforming with the lighten ones.