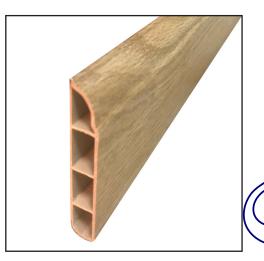

## SUITABLE FOR ALL INTERNAL ENVIRONMENTS

ROUND-EDGE SKIRTING BOARD

COMPOSITION: EXPANDED VINYL RESIN
COVERING: COLORED NON-TOXIC VINYL RESIN FILM
FIXING: GLUE OR SILICONE OR CONCEALED FINS

DIMENSIONS: 80x12x2400 mm (HEIGHT)THICKNESS/LENGTH)

PACKAGE: 10 PIECES

RESISTANCE TO FUNGUS AND/PLINSEOTS ATTACKS: VERY GOOD