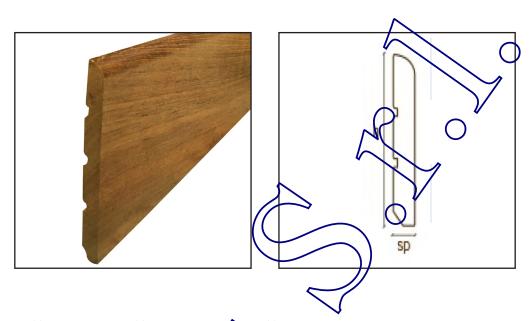

## SUITABLE FOR ALL INTERNAL ENVIRONMENTS

ROUND-EDGE SKIRTING BOARD

TYPE: SOLID

WOOD SPECIES: AFRORMOSIA OR ANZELIA ON IROKO OR OAK OR TEAK OR WENGE'

OR ZEBRANO

FINISHING: TRANSPARENT MATT WITH POLYVRETHANE VARNISH

COLOR TONE: SUBJECT TO CHANSE

FIXING: GLUE OR SILICONE OR CONCRADED PINS

DIMENSIONS: 75x10 mm OR 95x10 mm (HE/GHT/THICKNESS)

PACK: 10 PIECES

RESISTANCE TO ATTACKS BY FUNGI AND/OR INSECTS: GOOD

ON DEMAND THERE ARE OTHER DIMENSIONS AND OTHER WOOD SPECIES AVAILABLE